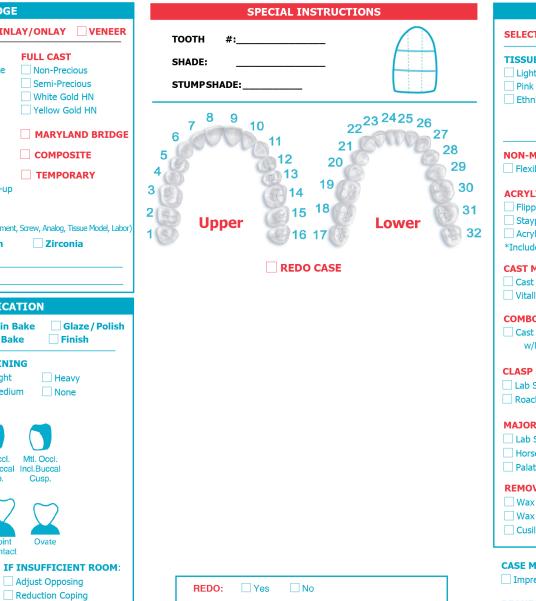

| CROWN & BRIDGE                                                                                                                      |                                                                     |                                                                    |  |  |  |
|-------------------------------------------------------------------------------------------------------------------------------------|---------------------------------------------------------------------|--------------------------------------------------------------------|--|--|--|
| SELECT: CROWN                                                                                                                       |                                                                     |                                                                    |  |  |  |
| <b>ZIRCONIA</b> <ul> <li>Full Contour Zirconia</li> <li>Zirconia Aesthetic ML</li> <li>Zirconia Layered (PFZ)</li> </ul>            | ALL-CERAMIC                                                         | FULL CAST Description Semi-Precious White Gold HN Precious Gold HN |  |  |  |
| PORCELAIN TO METAL Non-Precious Semi-Precious White Gold HN Yellow Gold HN                                                          | C & B EXTRAS<br>Rest<br>Wing<br>Fit to Partial<br>Diagnostic Wax-up | MARYLAND BRIDGE     COMPOSITE     TEMPORARY                        |  |  |  |
| IMPLANTS (Servicing All Major Implant Brands)<br>FCZ & Titanium Abutment Bundle (Grown, Abutment, Screw, Analog, Tissue Model, Labo |                                                                     |                                                                    |  |  |  |
| CUSTOM/SELECT ABUTMEN<br>Stock Abutment<br>Custom Abutment<br>Parts Supplied by Doctor                                              | Size                                                                |                                                                    |  |  |  |
| FIXE                                                                                                                                | D CASE SPECIFIC                                                     | ATION                                                              |  |  |  |
| SELECT Complet<br>STAGE: MTI / Co                                                                                                   | e 🗌 Porcelain                                                       | Bake 📃 Glaze / Polish                                              |  |  |  |
| BUCCAL MARGIN Porcelain Butt Margin 360º Porcelain Butt Mar                                                                         | STAIN<br>Light<br>gin Dedi                                          | Heavy                                                              |  |  |  |
| METAL DESIGN                                                                                                                        | al Lingual Excl.Bucca                                               | Mti. Occi.<br>Il Incl.Buccal<br>Cusp.                              |  |  |  |
| PONTIC DESIGN                                                                                                                       | $\sim$                                                              | <b>`</b>                                                           |  |  |  |
| Full Modified Nu<br>Ridge Ridge Rid                                                                                                 | ge Contact Contac                                                   | ct                                                                 |  |  |  |
| UCCEUSAL CELAINANCE                                                                                                                 | CONTACT I                                                           | INSUFFICIENT ROOM:                                                 |  |  |  |

Medium

Metal Occlusal / Lingual

Heavy

Open

🗌 Tight

ORIGINAL PRODUCT ENCLOSED:

Yes

🗌 No